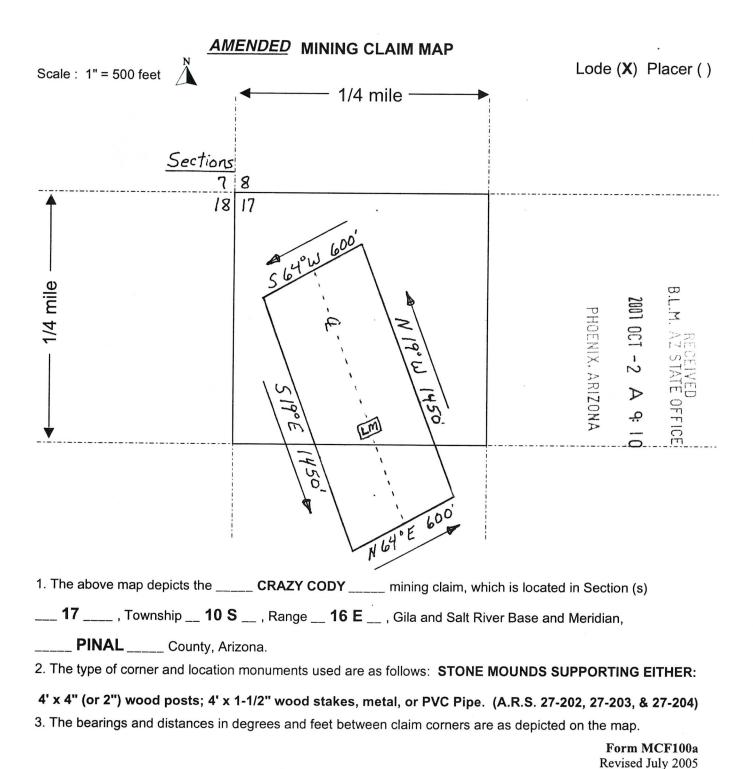

#### DEPARTMENT OF THE INTERIOR BUREAU OF LAND MANAGEMENT MINING CLAIMS (MASS) Serial Register Page

Run Date/Time: 3/21/2019 11:44 AM

Page 1 Of 2

01 05-10-1872;017STAT0091;30USC26,28,34

Case Type 384101: LODE CLAIM

Claim Name: CRAZY CODY Case Disposition: ACTIVE

Required Maintenance Fee: \$155.00

4848 E CACTUS RD # 505-535

Total Acres

Serial Number

20.66 AMC384814

Lead File Number AMC384814

Name & Address Interest Relationship

**ELLINGSEN S D** 

CLAIMANT

4848 E CACTUS RD # 505-535

SCOTTSDALE, AZ 85254-4163

USNP AGENCY SERVICES

SCOTTSDALE, AZ 85254-4163

CLAIMANT

County / State

District

**PINAL** 

COUNTY, AZ

GILA DO

Mer Twp Rng Sec

Subdivision

14 0100S 0160E 017

**NW SW** 