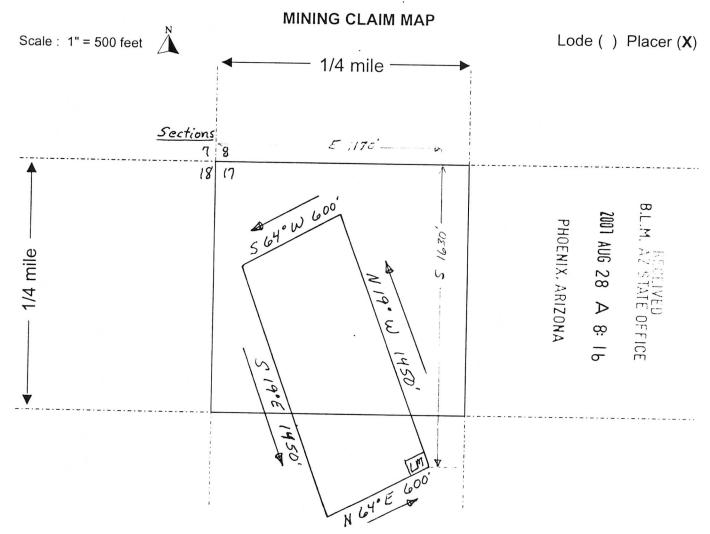

#### Amc 384814 385599

#### USNP AGENCY SERVICES 4848 E Cactus Rd, #505-535 Scottsdale, Arizona 85254

| cichilon              | e:               |                                      |                                                                                                             | Ware .   |             |                 |
|-----------------------|------------------|--------------------------------------|-------------------------------------------------------------------------------------------------------------|----------|-------------|-----------------|
| E-mail ad             | dress: Age       | ent@USNPAC.com                       |                                                                                                             |          |             |                 |
| AFFIDAV               | IT OF PERFO      | DRMANCE OF ANNUAL WO                 | DRK                                                                                                         |          |             | ×               |
| . State o             | of Arizona, Co   | unty of Pima _                       | ss: BLM                                                                                                     |          | 至           | 7019            |
| 2. I (name            | e)               | S.D. Ellingsen                       | D-4-                                                                                                        |          |             | - >>            |
|                       |                  | 4848 E. Cactus Rd.,                  | Stain                                                                                                       | P        | X. AR       | Z STATE         |
| City                  | scottsi          | DALE County                          | MARICOPA                                                                                                    |          | 701         | <u> </u>        |
| <b>us</b>             | NP AGENCY        | SERVICES, 4848 E. Cactus             | s 1-3 above).  s Rd., #505-535, Scottsdale, claim(s). The work and improve<br>guous group of claims, listed | AZ 85254 | e made by   | and at the      |
| Old                   | Hat / Campo      | Bonito (optional) Min                | ing District;PIN                                                                                            | AL       | County, A   |                 |
| Line                  | AMC<br>NUMBER    | ·                                    |                                                                                                             |          |             | Arizona.        |
| No.                   |                  | CLAIM/SITE NAME                      | COUNTY RECORDER DATA (If available)                                                                         | TWP      | RNG         | Arizona.<br>SEC |
| and the second second | 385599           | CLAIM/SITE NAME  CAMPO CODY (placer) |                                                                                                             | TWP      |             |                 |
| No.                   | 385599<br>384814 |                                      | DATA (If available)                                                                                         |          | RNG         | SEC             |
| No.                   |                  | CAMPO CODY (placer)                  | DATA (If available) 2007-102170                                                                             | 10 S     | RNG<br>16 E | SEC             |
| No. 1                 |                  | CAMPO CODY (placer)                  | DATA (If available) 2007-102170                                                                             | 10 S     | RNG<br>16 E | SEC             |
| 1<br>2<br>3           |                  | CAMPO CODY (placer)                  | DATA (If available) 2007-102170                                                                             | 10 S     | RNG<br>16 E | SEC             |

Claim Name: CRAZY CODY Case Disposition: ACTIVE

Required Maintenance Fee: \$155.00

4848 E CACTUS RD # 505-535

Total Acres

Serial Number

20.66 AMC384814

Lead File Number AMC384814

Name & Address Interest Relationship

District

**PINAL** 

COUNTY, AZ

GILA DO

Mer Twp Rng Sec

Subdivision

14 0100S 0160E 017

**NW SW** 